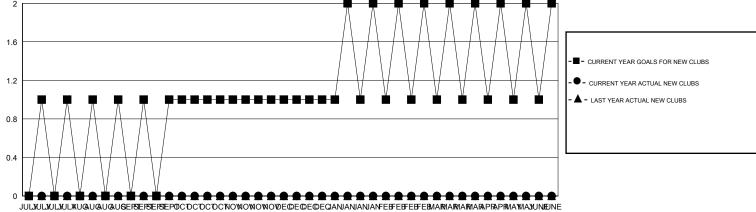

## GOALS AND ACTUAL NEW CLUBS CUMULATIVE

## District 4 L5

**LOCATION CALIFORNIA** GMT: **GMT CA** 

| •             |               |             | -             |                       |                           |                         | 5 5. t                                             |  |
|---------------|---------------|-------------|---------------|-----------------------|---------------------------|-------------------------|----------------------------------------------------|--|
|               | Club          | os          |               | Members               |                           |                         |                                                    |  |
|               | RESULTS FOR   | R 2019-2020 |               | RESULTS FOR 2019-2020 |                           |                         |                                                    |  |
| QUARTER       | NEW CLUB GOAL | NEW CLUBS   | DROPPED CLUBS | QUARTER               | MEMBER GROWTH NET<br>GOAL | MEMBER GROWTH<br>ACTUAL | DROPPED<br>MEMBERS ACTUAL<br>(including transfers) |  |
| JULY/AUG/SEPT | 1             | 0           | 12            | JULY/AUG/SEPT         | 15                        | 128                     | 96                                                 |  |
| OCT/NOV/DEC   | 1             | 0           | 0             | OCT/NOV/DEC           | 10                        | 16                      | 52                                                 |  |
| JAN/FEB/MAR   | 1             | 0           | 0             | JAN/FEB/MAR           | 10                        | 0                       | 0                                                  |  |
| APR/MAY/JUNE  | 0             | 0           | 0             | APR/MAY/JUNE          | 10                        | 0                       | 0                                                  |  |