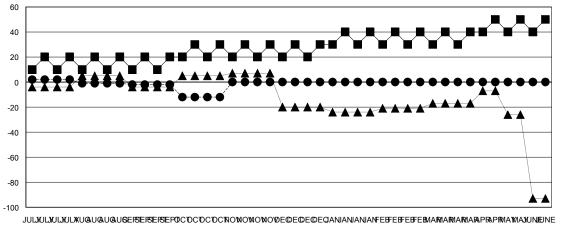

## GOALS AND ACTUAL MEMBERS CUMULATIVE

| -■- MEMBER GROWTH NET GOAL        |
|-----------------------------------|
| - ● - MEMBER GROWTH ACTUAL        |
| - ▲ - LAST YEAR MEMBERSHIP ACTUAL |
|                                   |
|                                   |
|                                   |

## District 4 L5

**LOCATION CALIFORNIA** GMT: **GMT CA** 

| •             |               |             | -             |                       |                           |                         | 5 5. t                                             |  |
|---------------|---------------|-------------|---------------|-----------------------|---------------------------|-------------------------|----------------------------------------------------|--|
|               | Club          | os          |               | Members               |                           |                         |                                                    |  |
|               | RESULTS FOR   | R 2019-2020 |               | RESULTS FOR 2019-2020 |                           |                         |                                                    |  |
| QUARTER       | NEW CLUB GOAL | NEW CLUBS   | DROPPED CLUBS | QUARTER               | MEMBER GROWTH NET<br>GOAL | MEMBER GROWTH<br>ACTUAL | DROPPED<br>MEMBERS ACTUAL<br>(including transfers) |  |
| JULY/AUG/SEPT | 1             | 0           | 12            | JULY/AUG/SEPT         | 15                        | 128                     | 96                                                 |  |
| OCT/NOV/DEC   | 1             | 0           | 0             | OCT/NOV/DEC           | 10                        | 16                      | 52                                                 |  |
| JAN/FEB/MAR   | 1             | 0           | 0             | JAN/FEB/MAR           | 10                        | 0                       | 0                                                  |  |
| APR/MAY/JUNE  | 0             | 0           | 0             | APR/MAY/JUNE          | 10                        | 0                       | 0                                                  |  |